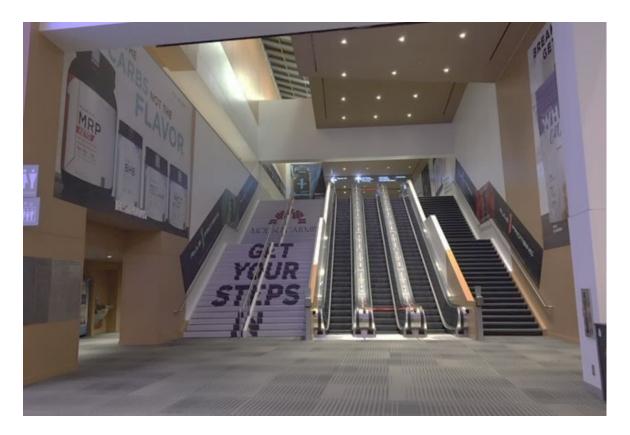

# Top of Triple Escalators

High Traffic Area

#### Triple Escalator Rails, Stairs, & Walls

- Main walkway to and from the North and South Buildings and major hotels.
- North Building Exhibit Halls A, B, C, & D