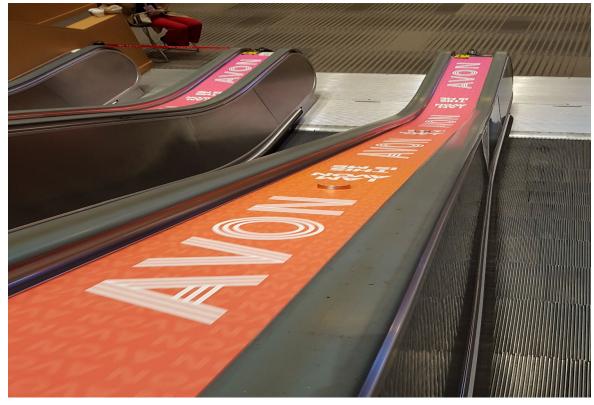

# Top of Triple Escalators

High Traffic Area

#### Triple Escalator Rails, Stairs, & Walls

- Main walkway to and from the North and South Buildings and major hotels.
- North Building Exhibit Halls A, B, C, & D