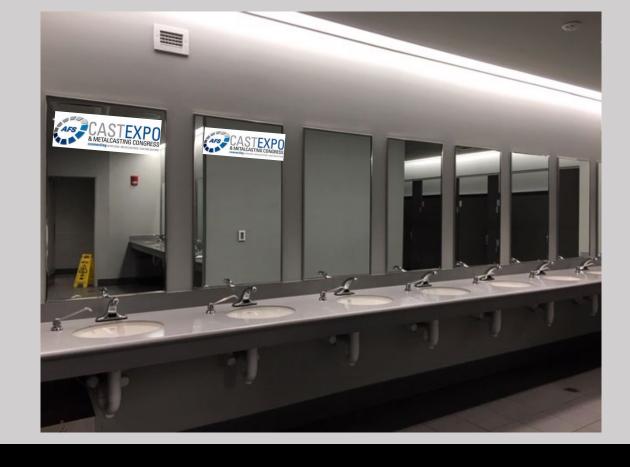

# Trendy Sponsorship Opportunity

Mirror & Glass
Clings — numerous
bathrooms available in
concourse, exhibit halls and
meeting space areas.

Clear or solid backgrounds
Cling or vinyl options