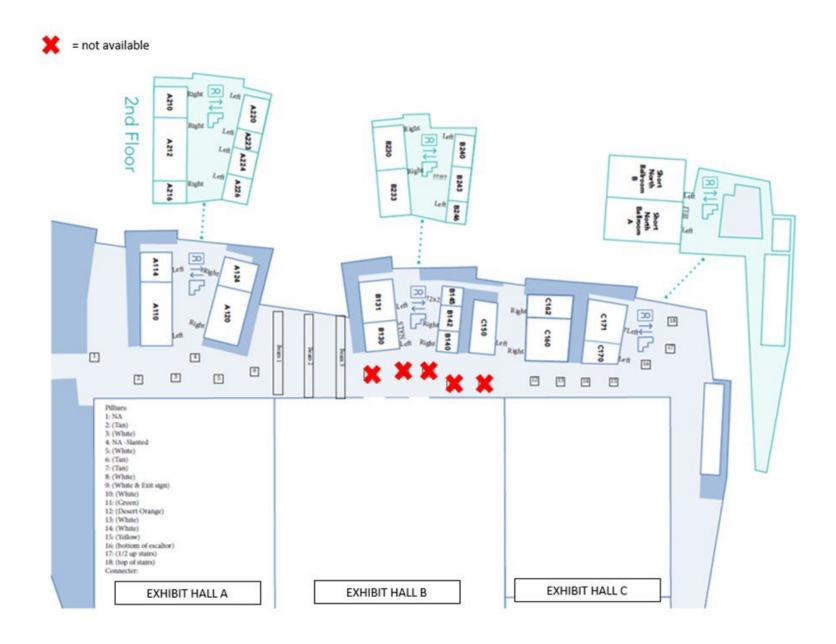

to display your company brand throughout the convention center during the AFS CastExpo. Feel free to take a virtual tour before you begin: <a href="https://bit.ly/35nMYrk">https://bit.ly/35nMYrk</a>



## Connector Wall Graphic

Walking north to the North building for the Expo and meeting space.







# Top of Triple Escalators

High Traffic Area





#### Triple Escalator Rails, Stairs, & Walls

- Main walkway to and from the North and South Buildings and major hotels.
- North Building Exhibit Halls A, B, C, & D













#### Pod Areas – Meeting Rooms







#### Concourse Graphic Options

There are many opportunities for sponsorships throughout the concourse area.

#### Concourse Columns and Beams







A CONCOURSE COLUMNS

DISCOVERY CAFÉ AREA



#### North Building Column Layout



#### Hilton Walkway















### Discovery Café – located in A-B concourse area

Charging Stations – popular space

# Trendy Sponsorship Opportunity



Mirror & Glass
Clings — numerous
bathrooms available in
concourse, exhibit halls and
meeting space areas.

Clear or solid backgrounds
Cling or vinyl options



#### SEE YOU IN APRIL!