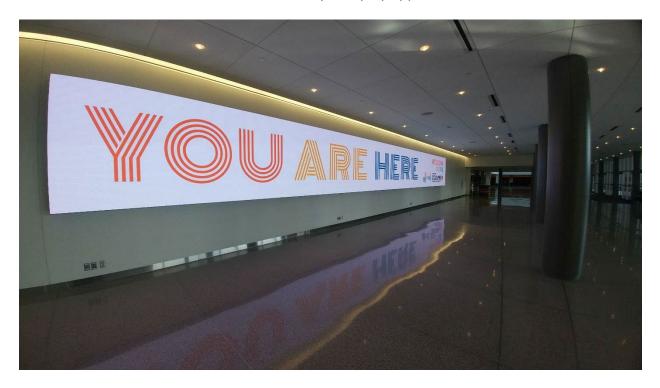

## **LED Art Wall**

**LOCATION:** Convention Center Central Entrance (Connector). The LED Art Wall is one seamless display that is 6 feet high and 60 feet long. Video or images displayed up to 15 seconds in duration with a rotation 2 minutes or less. Only 5 display opportunities are available.